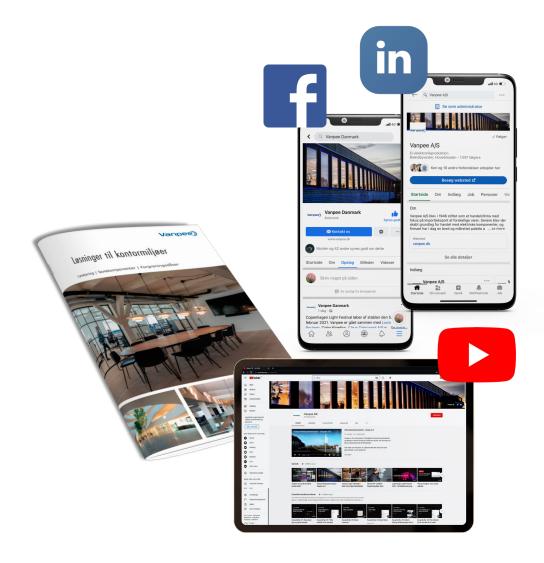

#### MARKETING ACTIVITIES AND SOCIAL MEDIA

We promote our products and services both online and offline. Our goal is to share product news and inspire existing as well as potential customers and followers through case studies in order to increase followers and gain potential leads.

- Weekly updates on LinkedIn and Facebook
- Videos such as tutorials, case studies etc. on YouTube
- E-mail marketing to customers
- Exhibitions such as El & Teknik and Energiforum Danmark
- Brochures and catalogues