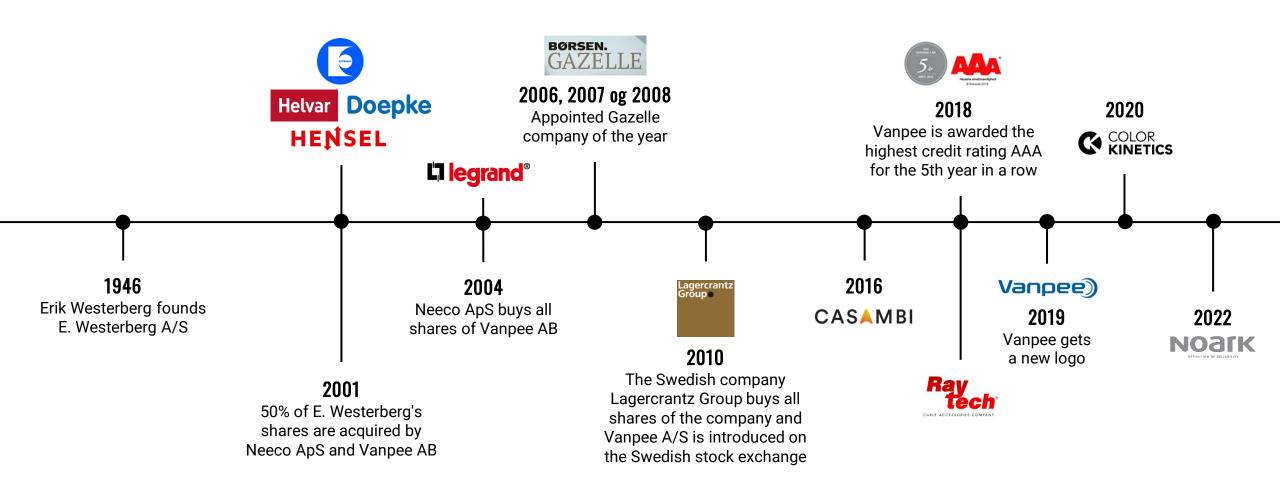

## **COMPANY PROFILE**























### **VANPEE TIMELINE**



## **ABOUT US**

Vanpee is a supplier of intelligent lighting control and electrical equipment. Through collaboration with some of the most talented suppliers in Europe, we offer a wide range of quality products and solutions.



WATCH VIDEO ON YOUTUBE



### **WE OFFER**



**ELECTRICAL EQUIPMENT** 

Vanpee sells a wide range of electrical equipment from the best manufacturers on the market. The selection includes distribution boards and components, cable junction boxes, cable conduits etc.



INTELLIGENT LIGHTING CONTROL

An intelligent lighting control system reduces both energy consumption and operating costs of a building, and is an optimal choice whether you are an end user, building owner, contractor or facility manager



Architectural lighting highlights facades, buildings and m