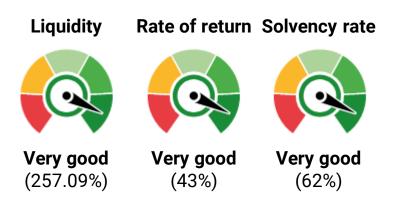

## **KEY FIGURES**

|                   | 2022   | 2021   | 2020   |           |
|-------------------|--------|--------|--------|-----------|
| Nettoomsætning    | -      | -      | -      |           |
| Bruttofortjeneste | 20.097 | 17.002 | 15.370 |           |
| Årets resultat    | 7.504  | 5.584  | 4.999  | $\rangle$ |
| Egenkapital i alt | 14.001 | 10.996 | 8.912  |           |
| Status balance    | 22.586 | 19.655 | 21.053 |           |
| Valutakode        | DKK    | DKK    | DKK    |           |