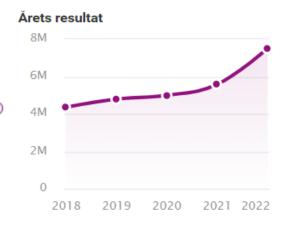

## **KEY FIGURES**

|                   | 2022   | 2021   | 2020   |           |
|-------------------|--------|--------|--------|-----------|
| Nettoomsætning    | -      | -      | -      |           |
| Bruttofortjeneste | 20.097 | 17.002 | 15.370 |           |
| Årets resultat    | 7.504  | 5.584  | 4.999  | $\rangle$ |
| Egenkapital i alt | 14.001 | 10.996 | 8.912  |           |
| Status balance    | 22.586 | 19.655 | 21.053 |           |
| Valutakode        | DKK    | DKK    | DKK    |           |