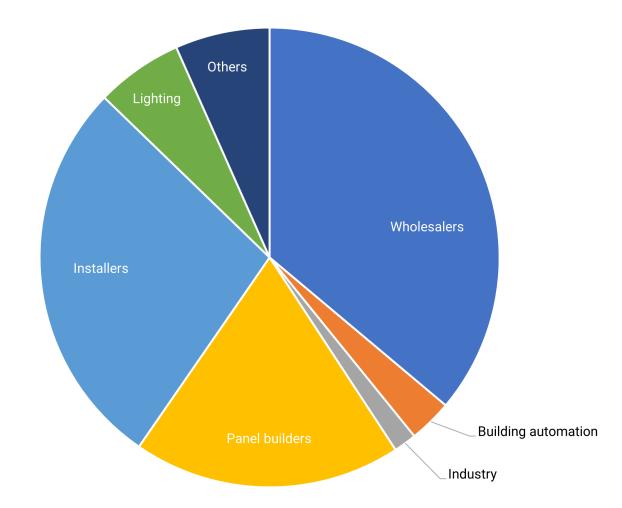

#### **KUNDEGRUPPER**

Wholesalers: 36%

• Building automation: 3%

• Industry: 2%

Panel builders: 19%

Installers: 28%

• Lighting manufacturers: 6%

• Others: 7%