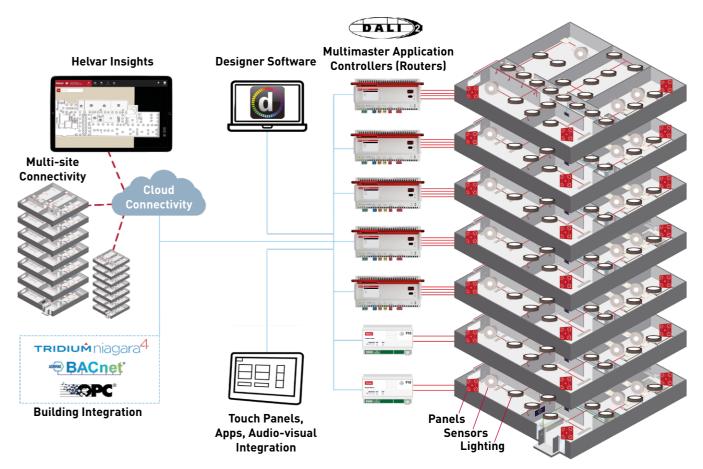

### **IMAGINE** ROUTER SOLUTION

HELVAR IMAGINE is a complete lighting control and management solution. Built on top of open protocols such as DALI-2 and Ethernet, Imagine maximises on industry standards for easy installation and integration. It offers true scalability from a single room to entire buildings or campuses.

### **KEY PRODUCTS**

Routers

Sensors

Input Devices

Dimmers

Relay Units

Gateways

Harmony of the Seas is like a floating city, so we needed a lighting control solution that is simple to install and gives us all the capabilities we need on a project of this size and complexity.